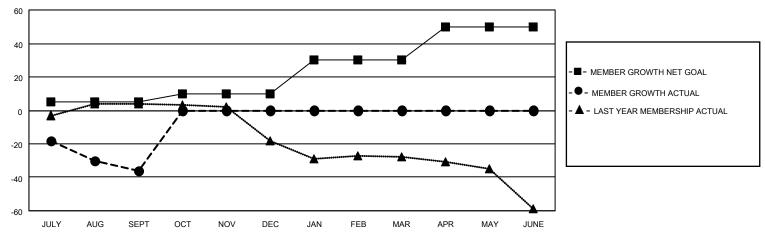

### GOALS AND ACTUAL MEMBERS CUMULATIVE

| DROPPED CLUBS: 0 |    | 5 CLUBS OF 37 ADDED 1 OR<br>MORE NEW MEMBERS | GENDER DISTRIBUTION                |              |  |
|------------------|----|----------------------------------------------|------------------------------------|--------------|--|
|                  |    | MORE NEW MEMBERS                             | MALE                               | 603 (71.02%) |  |
|                  |    |                                              | FEMALE 246 (28.98%)                |              |  |
| DROPPED MEMBERS  |    |                                              | NON BINARY                         | 0 (0.00%)    |  |
|                  |    |                                              | PREFER NOT TO ANSWER 0 (0.00%)     |              |  |
| DECEASED         | 8  |                                              |                                    |              |  |
| CLUB CANCELLED   | 0  | CLICK HERE FOR CUMULATIVE                    | TOTAL FAMILY UNIT MEMBERS          | 171          |  |
| OTHER            | 38 | MEMBERSHIP DATA                              |                                    |              |  |
| TOTAL 46         |    |                                              | FAMILY MEMBERS PAYING HALF DUES 90 |              |  |
|                  |    |                                              |                                    |              |  |